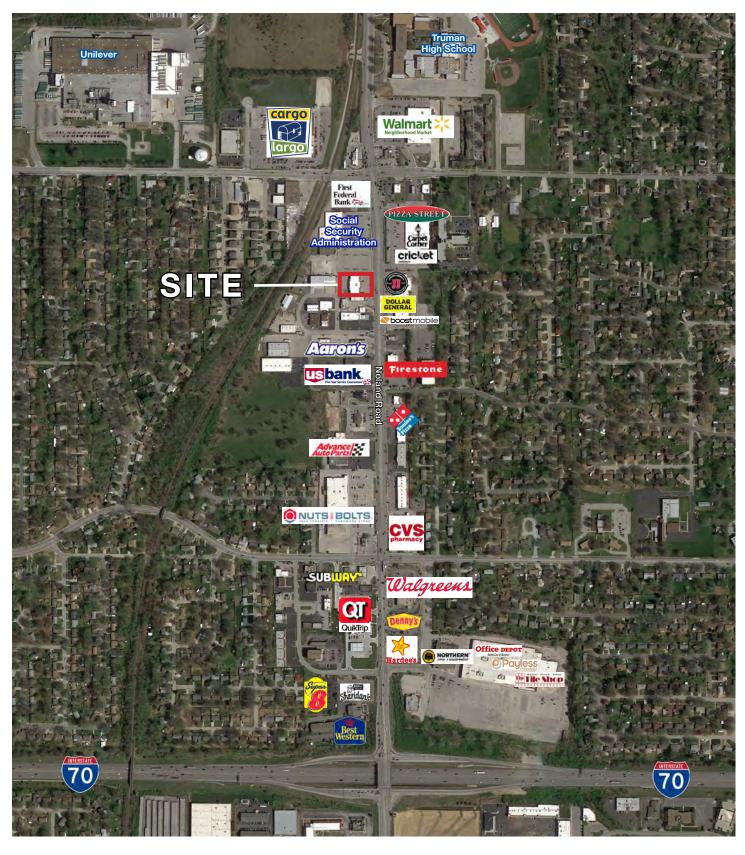

- Two 1,400 SF spaces available
- High traffic location
- Great visibility to Noland Road
- Strong population