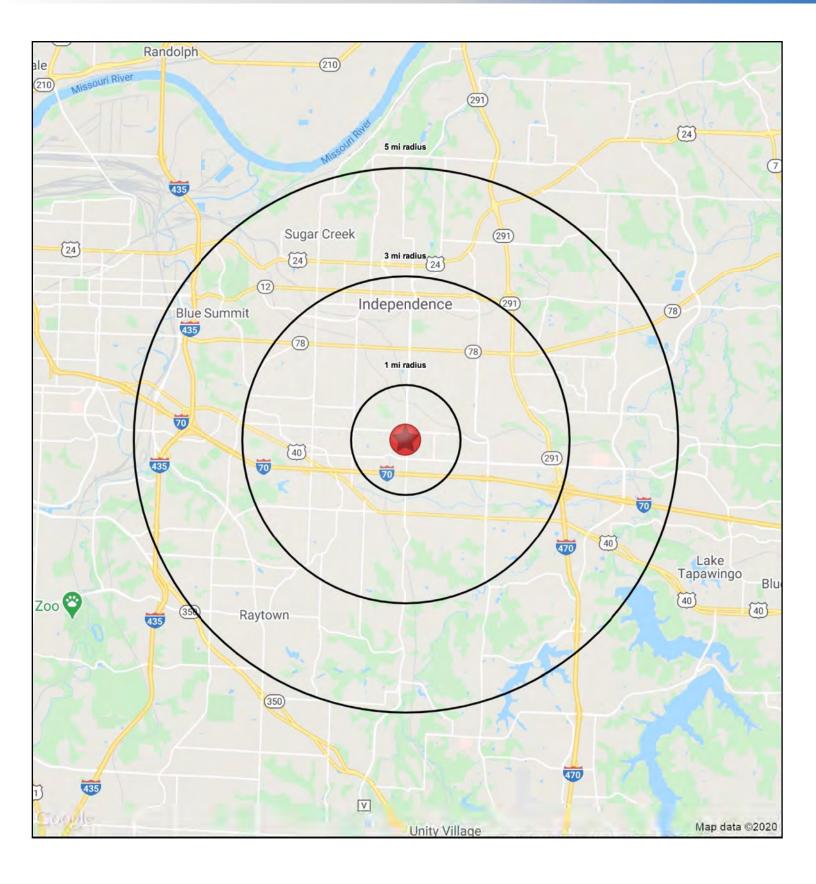

#### DEMOGRAPHICS

|                       | 1 mile    | 3 miles  | 5 miles  |
|-----------------------|-----------|----------|----------|
| Estimated Population  | 9,003     | 77,715   | 153,495  |
| Avg. Household Income | \$102,671 | \$85,249 | \$89,255 |

| 3600 S Noland Rd                                      | 1 mi      | 3 mi     | 5 mi     |
|-------------------------------------------------------|-----------|----------|----------|
| Independence, MO 64055                                | radius    | radius   | radius   |
| Population                                            |           | -        |          |
| 2023 Estimated Population                             | 9,003     | 77,715   | 153,495  |
| 2028 Projected Population                             | 8,148     | 73,784   | 148,113  |
| 2020 Census Population                                | 9,692     | 80,735   | 157,671  |
| 2010 Census Population                                | 8,978     | 77,182   | 151,746  |
| Projected Annual Growth 2023 to 2028                  | -1.9%     | -1.0%    | -0.7%    |
| Historical Annual Growth 2010 to 2023                 | -         | -        | -        |
| 2023 Median Age                                       | 44.1      | 41.6     | 40.4     |
| Households                                            |           |          |          |
| 2023 Estimated Households                             | 3,795     | 33,413   | 64,955   |
| 2028 Projected Households                             | 3,380     | 31,229   | 61,601   |
| 2020 Census Households                                | 4,123     | 34,727   | 66,551   |
| 2010 Census Households                                | 3,824     | 33,333   | 63,719   |
| Projected Annual Growth 2023 to 2028                  | -2.2%     | -1.3%    | -1.0%    |
| Historical Annual Growth 2010 to 2023                 | -         | -        | 0.1%     |
| Race and Ethnicity                                    |           |          |          |
| 2023 Estimated White                                  | 76.8%     | 73.5%    | 72.6%    |
| 2023 Estimated Black or African American              | 8.3%      | 13.1%    | 14.2%    |
| 2023 Estimated Asian or Pacific Islander              | 1.8%      | 1.7%     | 1.6%     |
| 2023 Estimated American Indian or Native Alaskan      | 0.6%      | 0.5%     | 0.5%     |
| 2023 Estimated Other Races                            | 12.5%     | 11.2%    | 11.1%    |
| 2023 Estimated Hispanic                               | 11.6%     | 10.5%    | 10.4%    |
| Income                                                |           |          |          |
| 2023 Estimated Average Household Income               | \$102,671 | \$85,249 | \$89,255 |
| 2023 Estimated Median Household Income                | \$73,064  | \$62,108 | \$64,116 |
| 2023 Estimated Per Capita Income                      | \$43,300  | \$36,755 | \$37,865 |
| Education (Age 25+)                                   |           |          |          |
| 2023 Estimated Elementary (Grade Level 0 to 8)        | 2.2%      | 2.3%     | 2.3%     |
| 2023 Estimated Some High School (Grade Level 9 to 11) | 4.1%      | 5.6%     | 6.3%     |
| 2023 Estimated High School Graduate                   | 36.1%     | 35.0%    | 34.4%    |
| 2023 Estimated Some College                           | 24.8%     | 24.6%    | 24.3%    |
| 2023 Estimated Associates Degree Only                 | 8.0%      | 8.0%     | 8.3%     |
| 2023 Estimated Bachelors Degree Only                  | 14.3%     | 15.7%    | 15.7%    |
| 2023 Estimated Graduate Degree                        | 10.5%     | 8.8%     | 8.7%     |
| Business                                              |           |          |          |
| 2023 Estimated Total Businesses                       | 419       | 2,508    | 4,889    |
| 2023 Estimated Total Employees                        | 3,442     | 20,109   | 46,733   |
| 2023 Estimated Employee Population per Business       | 8.2       | 8.0      | 9.6      |
| 2023 Estimated Residential Population per Business    | 21.5      | 31.0     | 31.4     |