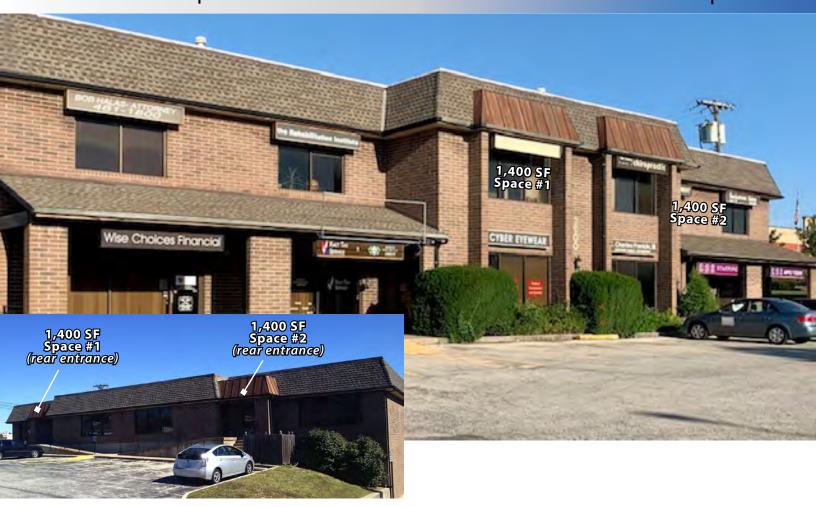

# LEASE RATE: \$10/SF NNN | 1,400 SF AVAILABLE

- Two 1,400 SF spaces available
- High traffic location
- Great visibility to Noland Road
- Strong population